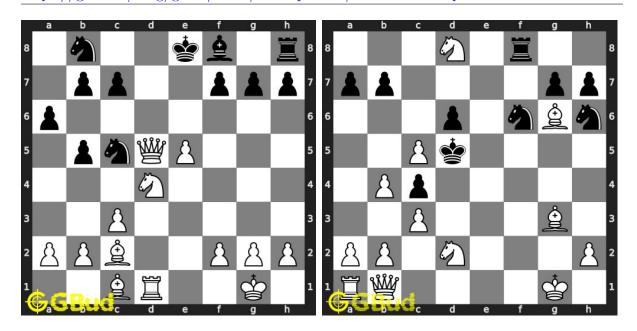

### Chess sacrifice puzzles 11 to 20

11. Sacrifice a piece to gain queen 12. Checkmate in two moves

Level: easy, Next Move: Black URL: https://gbud.in/gld3hy4

Level: medium, Next Move: Black URL: https://gbud.in/gld3hy4

#### 13. Gain rook

Level: hard, Next Move: White URL: https://gbud.in/gld3hy4

14. Your queen is lost. What would you

Level: medium, Next Move: White

URL: https://gbud.in/gld3hy4

#### 15. Mate in 3 moves

Level: hard, Next Move: White URL: https://gbud.in/gld3hy4

#### 16. Mate in 3 moves

Level: hard, Next Move: White URL: https://gbud.in/gld3hy4

#### 17. Mate in 3 moves

Level: hard, Next Move: White URL: https://gbud.in/gld3hy4

#### 18. Mate in 2 moves

Level: medium, Next Move: White URL: https://gbud.in/gld3hy4

#### 19. Mate in 3 moves

Level: hard, Next Move: White URL: https://gbud.in/gld3hy4

#### 20. Mate in 2 moves

Level: medium, Next Move: White URL: https://gbud.in/gld3hy4

Figure 1: Solve other puzzles @ https://gbud.in/chsgppz