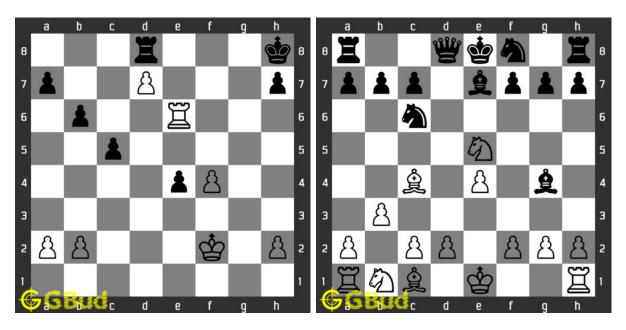

#### 15. Mate in 3 moves

Level: hard, Next Move: White URL: https://gbud.in/gld3hy4

#### 16. Mate in 3 moves

Level: hard, Next Move: White URL: https://gbud.in/gld3hy4