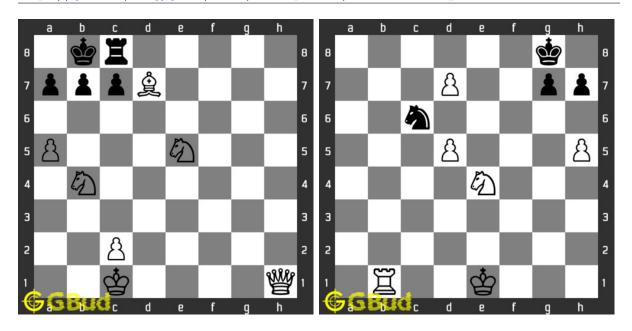

#### 17. Mate in 3 moves

Level: hard, Next Move: White URL: https://gbud.in/gld3hy4

#### 18. Mate in 2 moves

Level: medium, Next Move: White URL: https://gbud.in/gld3hy4