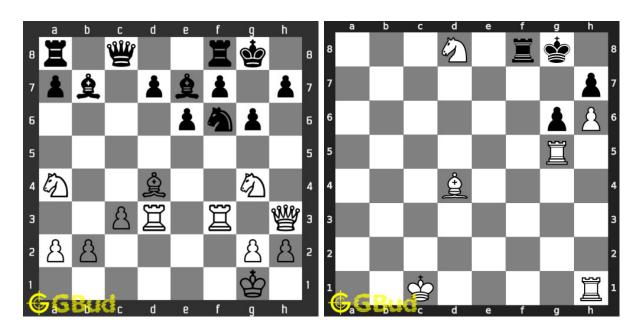

#### 19. Mate in 3 moves

Level: hard, Next Move: White URL: https://gbud.in/gld3hy4

#### 20. Mate in 2 moves

Level: medium, Next Move: White URL: https://gbud.in/gld3hy4

Figure 1: Solve other puzzles @ https://gbud.in/chsgppz