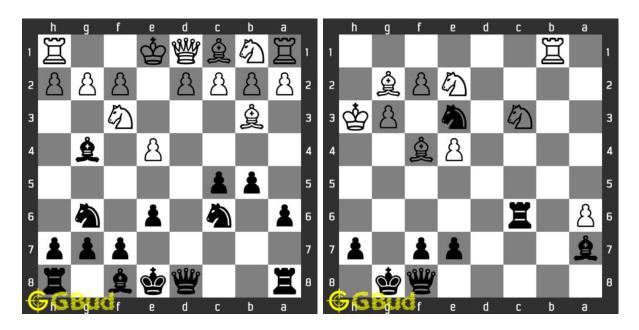

### Chess sacrifice puzzles 11 to 20

11. Sacrifice a piece to gain queen 12. Checkmate in two moves

Level: easy, Next Move: Black URL: https://gbud.in/gld3hy4

Level: medium, Next Move: Black URL: https://gbud.in/gld3hy4

#### 13. Gain rook

Level: hard, Next Move: White URL: https://gbud.in/gld3hy4

14. Your queen is lost. What would you

Level: medium, Next Move: White

URL: https://gbud.in/gld3hy4